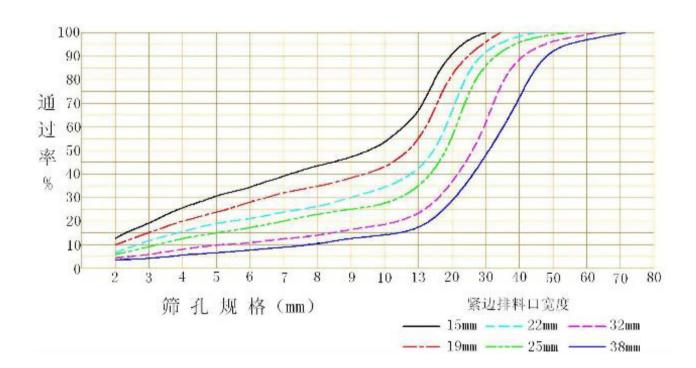

| 规 格<br>型 号 | 腔 型 | 给料口尺寸<br>(mm) | 闭口边最小<br>排矿口(mm) | 生产能力<br>(t/h) | 功率<br>(KW) | 重量<br>(t) |
|------------|-----|---------------|------------------|---------------|------------|-----------|
| HPC-160    | С   | 150           | 13               | 120-240       | 160        | 13        |
|            | F   | 76            | 6                | 55-180        |            |           |
| HPC-220    | С   | 225           | 13               | 150-430       | 220        | 18        |
|            | F   | 86            | 6                | 90-260        |            |           |
| HPC-315    | С   | 290           | 13               | 190-610       | 315        | 26        |
|            | F   | 100           | 6                | 108-320       |            |           |
| HPC-400    | С   | 320           | 13               | 230-700       | 400        | 33        |
|            | F   | 110           | 8                | 145-430       |            |           |