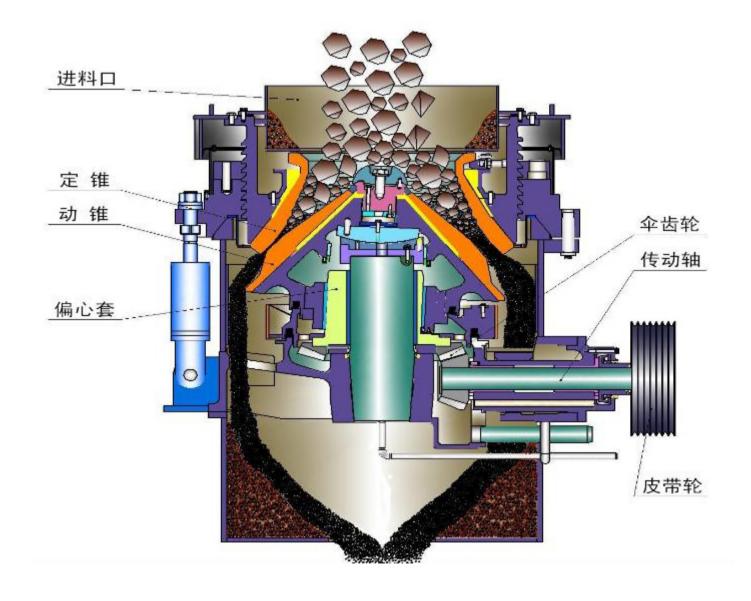

# 工作原理:

HP系列高效液压圆锥破碎机和传统的弹簧圆锥破碎机工作原理近似。工作时,电动机带动皮带轮或联轴器旋转,从而通过水平轴、偏心套、悬挂竖轴迫使动锥沿着定锥内表面作旋摆运动。在动锥靠拢定锥的区段,物料受到动锥的挤压、撞击和弯曲作用而破碎,形成破碎腔;在动锥偏离定锥的地方,已被破碎的物料在自重作用下从锥底卸出。破碎机通过连续性的工作实现对石料的持续破碎。

不同的是HP系列高效液压圆锥破碎机是使用了液压系统代替了传统的弹簧,从而实现了液压保险和液压自动调整清腔功能,提高了破碎机的工作效率和破碎强度。